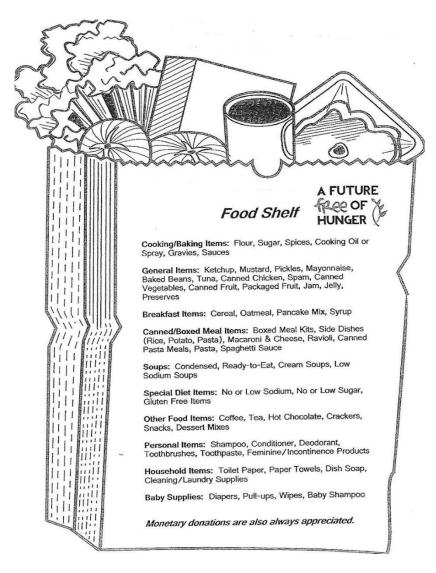

#### SUPPORT OUR LOCAL FOOD SHELVES

Children and families still need our support and donations. We have a cart located in the entryway of North Prairie church. Whatever you donate, whether it be just one item or several, we can make a difference in the lives of many.

Please join us in doing what we can to make sure families in need don't go to bed hungry. Items will be delivered at the end of each month to the local food shelf.

Cash Donations to local food shelves are encouraged at this time. Checks can be mailed to: SEMCAC Rushford Food Shelf 113 E Jessie St, PO Box 549 Rushford MN 55971 (OR a local food shelf where you live). NP WELCA